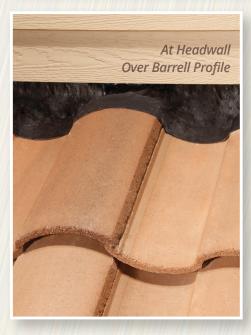

### **Apply Secure Roll to:**

- Head wall detail on all profiles
- · Topical side wall flashing on all profiles
- Side wall step flashing detail on all profiles
- Valley soaker & juncture
- Chimneys & skylights
- Pitch transitions
- Penetration flashing detail