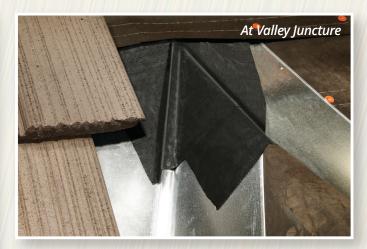

### **Apply Secure Roll to:**

- Head wall detail on all profiles
- · Topical side wall flashing on all profiles
- Side wall step flashing detail on all profiles
- Valley soaker & juncture
- Chimneys & skylights
- Pitch transitions
- Penetration flashing detail