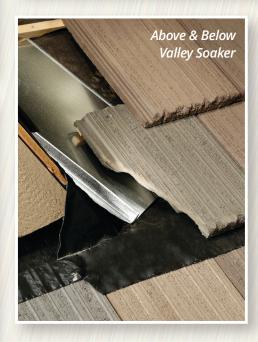

### **Apply Secure Roll to:**

- Head wall detail on all profiles
- · Topical side wall flashing on all profiles
- Side wall step flashing detail on all profiles
- Valley soaker & juncture
- Chimneys & skylights
- Pitch transitions
- Penetration flashing detail