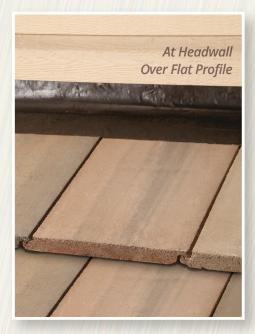

### **Apply Secure Roll to:**

- Head wall detail on all profiles
- · Topical side wall flashing on all profiles
- Side wall step flashing detail on all profiles
- Valley soaker & juncture
- Chimneys & skylights
- Pitch transitions
- Penetration flashing detail