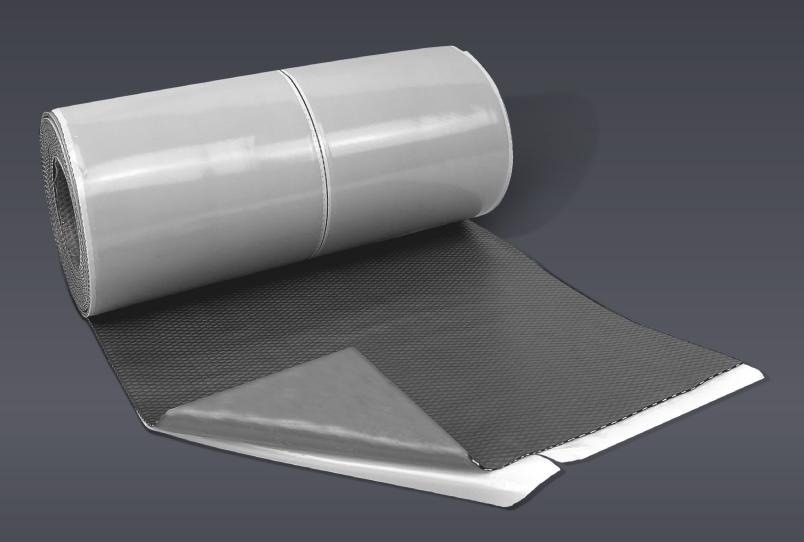

# SECURE ROLL PLUST PREMIUM FLASHING

### **Introducing Secure Roll Plus**

Eagle has partnered with our friends at Leadax to bring you **Secure Roll Plus**, setting the standard as the highest quality flexible flashing product on the market. Fully self-adhered and weather resistant, this incredibly robust lead replacement product allows you to seal critical areas of the roofscape for **maximum weatherproofing**.

#### **Features**

- Resistant to water, temperature changes, UV exposure, and wind uplift during severe weather
- Easy installation—flexible butyl back with exceptional adhesion makes for quick, easy application
- Butyl backing adheres well on wet surfaces, making it great for repairs
- Premier design that allows cut edge to fold during installation, reducing surface wear and tear
- A film release on the surface for increased protection of product during installation phases
- 33 feet long; saves time & money allowing you to seal more critical areas with less overlap
- · Not harmful: non-toxic, lead-free alternative flashing
- · 30-year life expectancy per Leadax