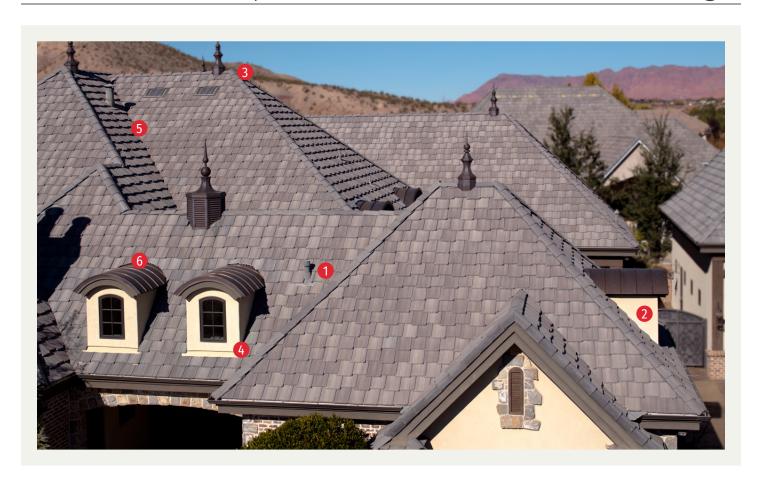

## Seal Critical Roof Areas With A Premium Flashing

### Frequently Used Secure Roll Plus Applications

1. Penetrations 2. Sidewalls 3. Ridges 4. Headwalls 5. Valley Critical Areas 6. Transitions/Diverters