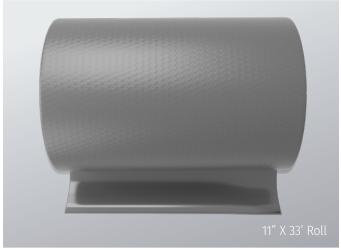

#### **Technical Description Provided By Leadax**

| Width                | 11" & 20"                                                  |
|----------------------|------------------------------------------------------------|
| Roll Length          | 33 ft                                                      |
| Thickness            | 70.9 mils excluding the butyl                              |
| Weight (P/R)         | 23 lbs for 11" roll, 41 lbs for 20" roll                   |
| Material             | Recycled PVB, self-adhesive butyl, aluminum expanded metal |
| Product certificates | KIWA Convenant                                             |
| Company certificates | ISO 9001-2015                                              |