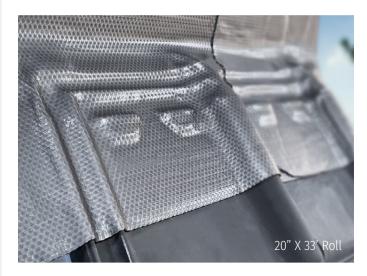

### **Introducing Secure Roll Plus**

Eagle has partnered with our friends at Leadax to bring you **Secure Roll Plus**, setting the standard as the highest quality flexible flashing product on the market. Fully self-adhered and weather resistant, this incredibly robust lead replacement product allows you to seal critical areas of the roofscape for **maximum weatherproofing**.

#### **Features**

- Resistant to water, temperature changes, UV exposure, and wind uplift during severe weather
- Easy installation—flexible butyl back with exceptional adhesion makes for quick, easy application
- Butyl backing adheres well on wet surfaces, making it great for repairs
- Premier design that allows cut edge to fold during installation, reducing surface wear and tear
- A film release on the surface for increased protection of product during installation phases
- 33 feet long; saves time & money allowing you to seal more critical areas with less overlap
- · Not harmful: non-toxic, lead-free alternative flashing
- · 30-year life expectancy per Leadax

## Seal Critical Roof Areas With A Premium Flashing